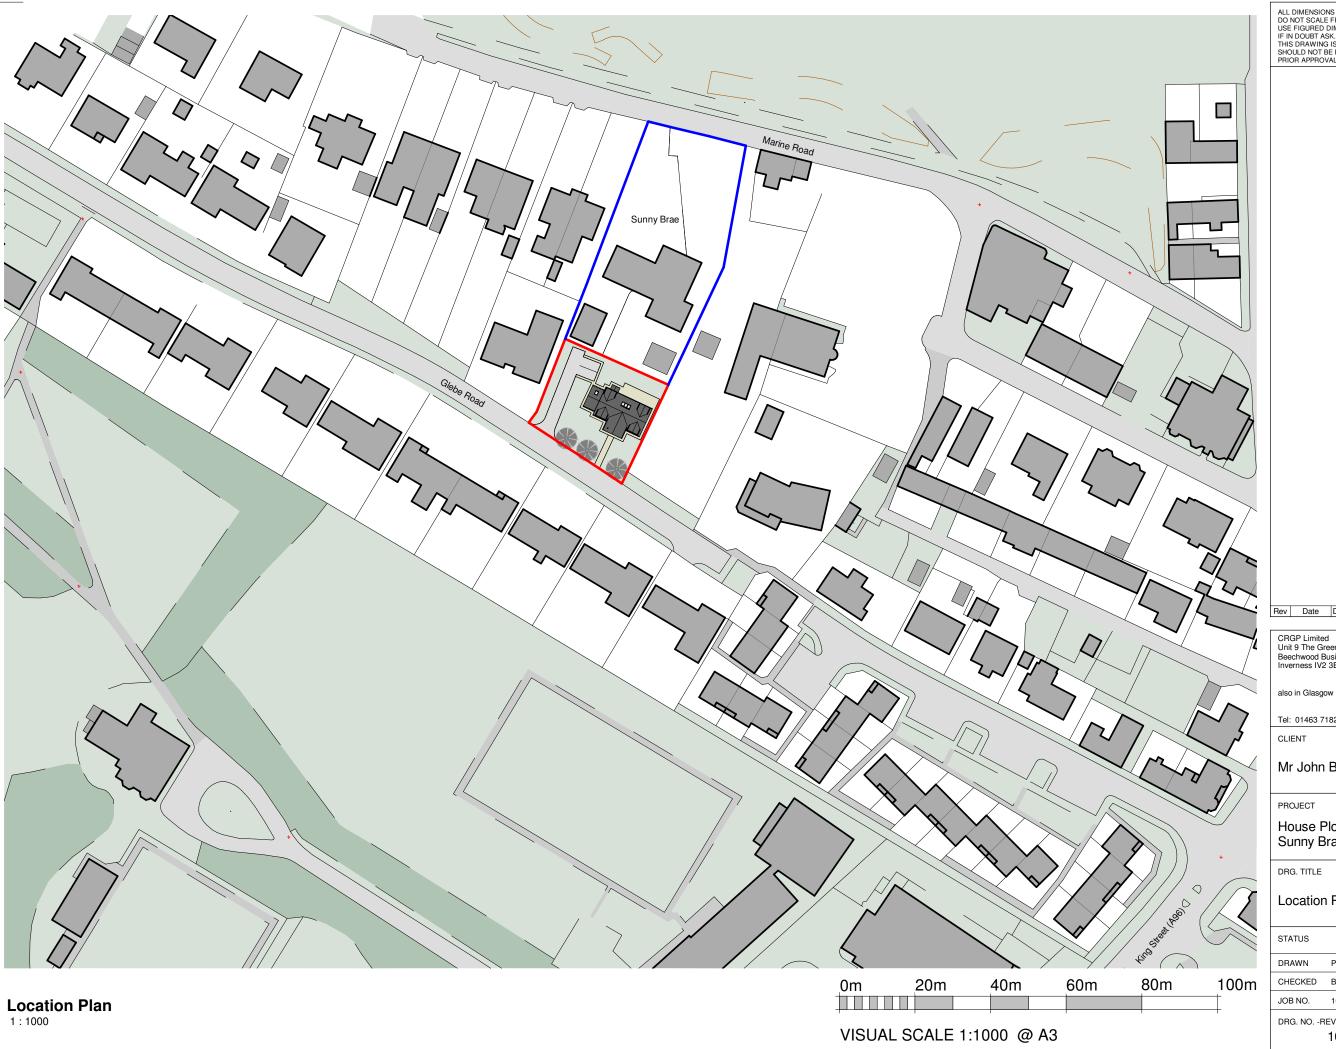

House Plot Sunny Brae Hotel, Nairn

DRG. TITLE

## Location Plan

| STATUS For Discussion |          |          |          |
|-----------------------|----------|----------|----------|
| DRAWN                 | PMacD    | SCALE    | 1:1000   |
| CHECKED               | BMcF     | ORIGINAL | A3       |
| JOB NO.               | 102-0306 | DATE     | 15.05.23 |
|                       |          |          |          |